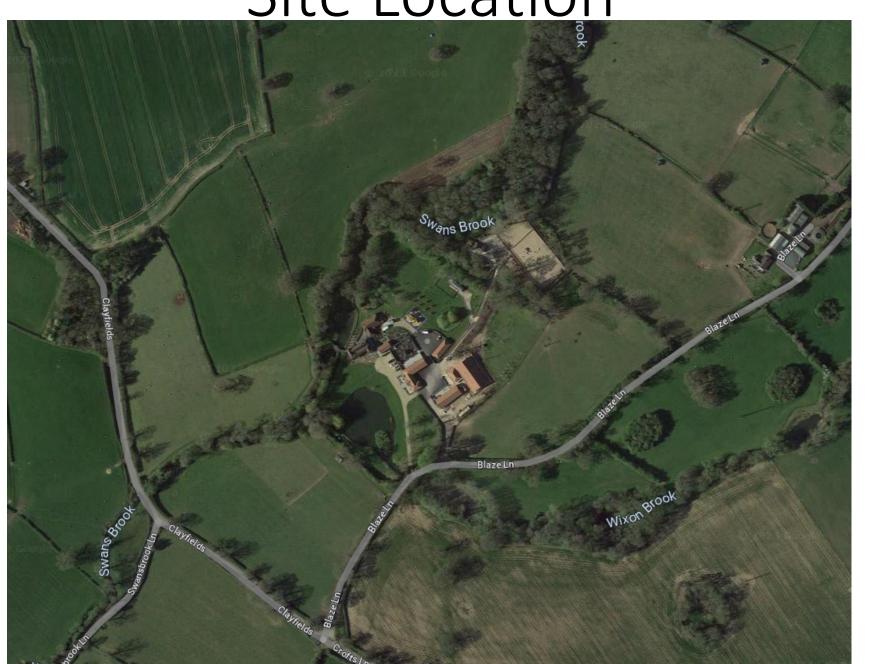

# 22/00915/FUL

Retrospective application for the change of use from agricultural land to Equine (Sui Generis)

Old Yarr, Blaze Lane, Astwood Bank, Redditch

Recommendation: Grant subject to conditions

Site Location

#### Site Location Plan