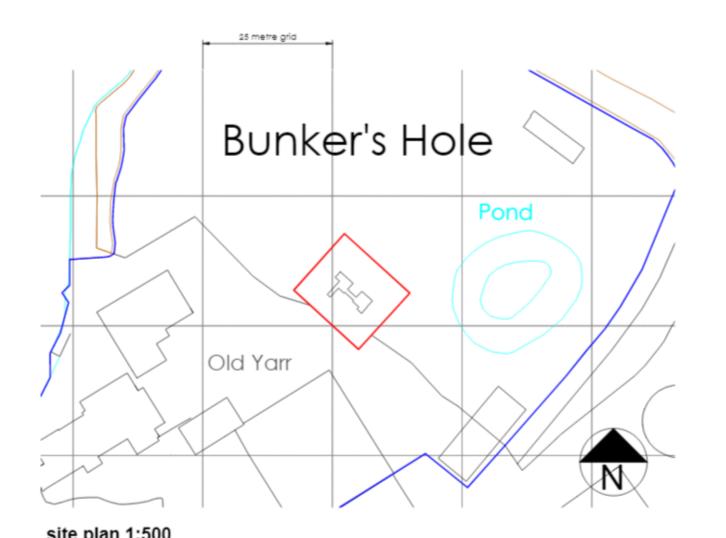

to Equine (Sui Generis)

Old Yarr, Blaze Lane, Astwood Bank, Redditch

Recommendation: Grant subject to conditions

Site Location



# Agenda Item 6



This page is intentionally left blank

## 22/00918/FUL

Retrospective application for a menage and removal of floodlighting

Old Yarr, Blaze Lane, Astwood Bank, Redditch

Recommendation: Grant subject to conditions

Site Location



#### Site Location Plan





# Photograph of existing menage



# Proposed plans and elevations Page 22 Agenda Item menage ground level internal elevation 1:50 external elevation 1:50

# 22/01563/FUL

Old Yarr, Blaze Lane Astwood Bank Redditch Worcestershire B96 6QA

Retrospective application for temporary permission for children's play equipment

Recommendation: Grant

### Site Location Plan



### Site Plan



#### Plan – as constructed



#### Elevations – as constructed



# Photographic Survey



# Page 29

# 23/00321/FUL

Arrow Valley Park, Battens Drive, Redditch B98 OLJ

Infrastructure Improvement Works

Recommendation: grant subject to conditions



#### Layout 1 of 3



Agenda Item 9

Page 31

#### Layout 2 of 3



# Page 33

#### Layout 3 of 3



#### Images of site







#### New access location



#### Existing and proposed – front car park





# Page 37

# 23/00322/ADV

Arrow Valley Park, Battens Drive, Redditch B98 OLJ

Park Entrance Free Standing Sign

Recommendation: grant subject to conditions

#### Location of proposed sign circled in red





#### **Existing Park Entrance Sign**



#### Proposed Park Entrance Sign