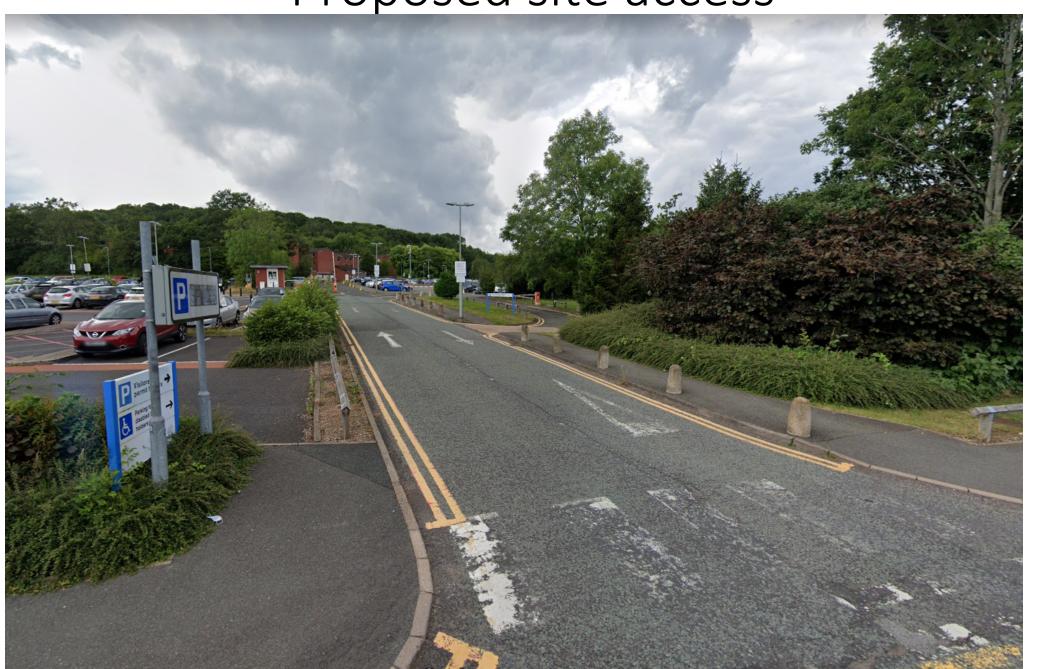

est of the junction with Quinneys Lane, reserved (scale, layout, appearance, landscaping).

The Alexandra Hospital, Woodrow Drive, Redditch

Recommendation: Delegated authority to Grant subject to conditions and s106 agreement







Indicative site plan



# Agenda Item 5

# Site photographs







5

Page

Proposed access plan **Existing Gully** removed New Gully positioned along new radius Diagram 1003 600mark, 300Gap, 200 Wide Diagram 1009 -600mark, 300Gap, 100 Diag.1023 **Existing Gully** removed New Gully positioned along new radius Existing carpark Access blocked off Existing carpark Access blocked off Existing Diagram 1004 Existing white lining at 4000mark, 2000Gap blocked off 100 wide (5no.) junction removed and replaced with new lining to reformed junction

Proposed site access



# 22/00915/FUL

Retrospective application for the change of use from agricultural land to Equine (Sui Generis)

Old Yarr, Blaze Lane, Astwood Bank, Redditch

Recommendation: Grant subject to conditions

Site Location



# Agenda Item 6



This page is intentionally left blank

## 22/00918/FUL

Retrospective application for a menage and removal of floodlighting

Old Yarr, Blaze Lane, Astwood Bank, Redditch

Recommendation: Grant subject to conditions

Site Location



#### Site Location Plan





# Photograph of existing menage



# Proposed plans and elevations Page 22 Agenda Item menage ground level internal elevation 1:50 external elevation 1:50

# 22/01563/FUL

Old Yarr, Blaze Lane Astwood Bank Redditch Worcestershire B96 6QA

Retrospective application for temporary permission for chi