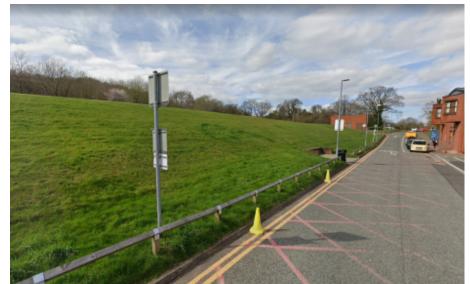

Worcestershire, B96 6QA (Pages 23 28)
- **9.** 23/00321/FUL Arrow Valley Park, Battens Drive, Redditch, B98 0LJ (Pages 29 36)
- **10.** 23/00322/ADV Arrow Valley Park, Battens Drive, Redditch, B98 0LJ (Pages 37 40)



# 21/00447/OUT

Outline application for the removal of existing carpark and demolition of existing apartment buildings (Use Class C3). Proposed new residential development of up to 92 homes (Use Class C3) with all matters, except the access road from Woodrow Drive to a point 100m west of the junction with Quinneys Lane, reserved (scale, layout, appearance, landscaping).

The Alexandra Hospital, Woodrow Drive, Redditch

Recommendation: Delegated authority to Grant subject to conditions and s106 agreement







Indicative site plan



# Agenda Item 5

# Site photographs







5

Page

Proposed access plan **Existing Gully** removed New Gully positioned along new radius Diagram 1003 600mark, 300Gap, 200 Wide Diagram 1009 -600mark, 300Gap, 100 Diag.1023 **Existing Gully** removed New Gully positioned along new radius Existing carpark Access blocked off Existing carpark Access blocked off Existing Diagram 1004 Existing white lining at 4000mark, 2000Gap blocked off 100 wide (5no.) junction removed and replaced with new lining to reformed junction

Proposed site access



# 22/00915/FUL

Retrospective application for the change of use from agricultural land to Equine (Sui Generis)

Old Yarr, Blaze Lane, Astwood Bank, Redditch

Recommendation: Grant subject to conditions

Site Location



# Agenda Item 6



This page is intentionally left blank

## 22/00918/FUL

Re