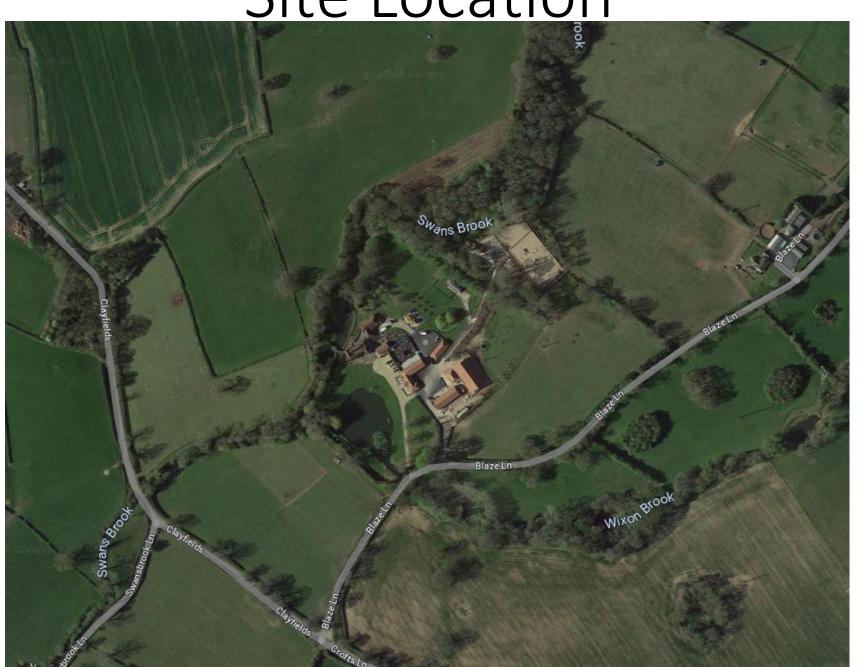

# 22/00915/FUL

Retrospective application for the change of use from agricultural land to Equine (Sui Generis)

Old Yarr, Blaze Lane, Astwood Bank, Redditch

Recommendation: Grant subject to conditions

Site Location