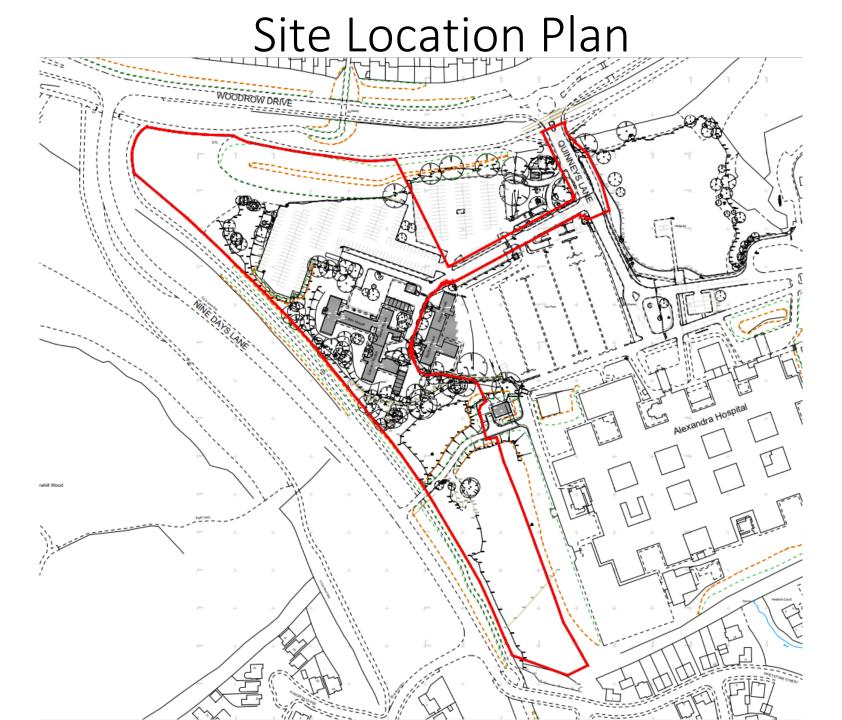

# 21/00447/OUT

Outline application for the removal of existing carpark and demolition of existing apartment buildings (Use Class C3). Proposed new residential development of up to 92 homes (Use Class C3) with all matters, except the access road from Woodrow Drive to a point 100m west of the junction with Quinneys Lane, reserved (scale, layout, appearance, landscaping).

The Alexandra Hospital, Woodrow Drive, Redditch

Recommendation: Delegated authority to Grant subject to conditions and s106 agreement

Indicative site plan