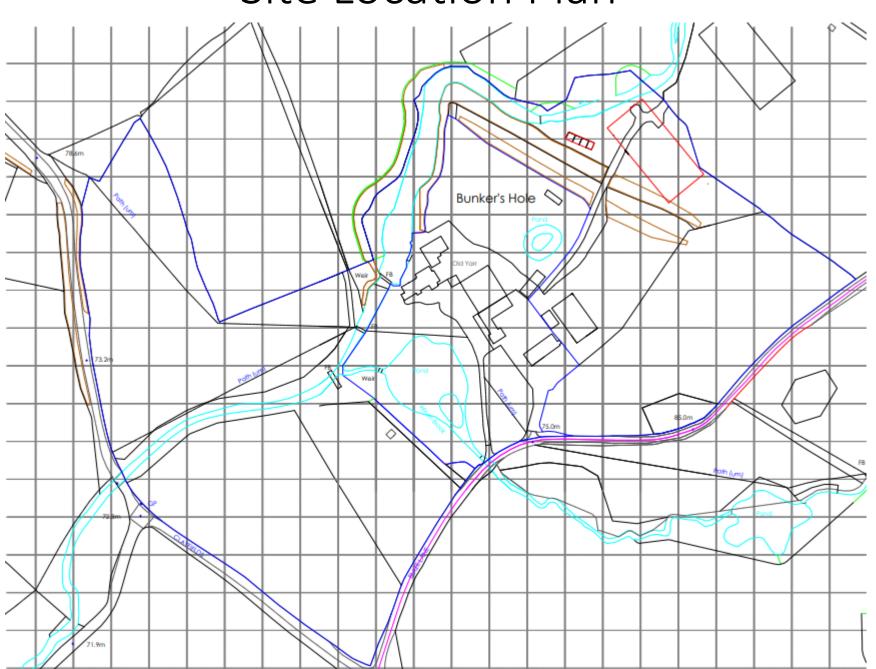

## 22/00918/FUL

Retrospective application for a menage and removal of floodlighting

Old Yarr, Blaze Lane, Astwood Bank, Redditch

Recommendation: Grant subject to conditions

Site Location

#### Site Location Plan