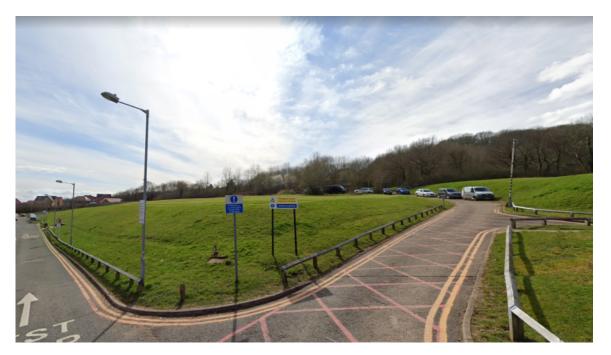

# Site photographs

5

Page

Proposed access plan **Existing Gully** removed New Gully positioned along new radius Diagram 1003 600mark, 300Gap, 200 Wide Diagram 1009 -600mark, 300Gap, 100 Diag.1023 **Existing Gully** removed New Gully positioned along new radius Existing carpark Access blocked off Existing carpark Access blocked off Existing Diagram 1004 Existing white lining at 4000mark, 2000Gap blocked off 100 wide (5no.) junction removed and replaced with new lining to reformed junction

Proposed site access