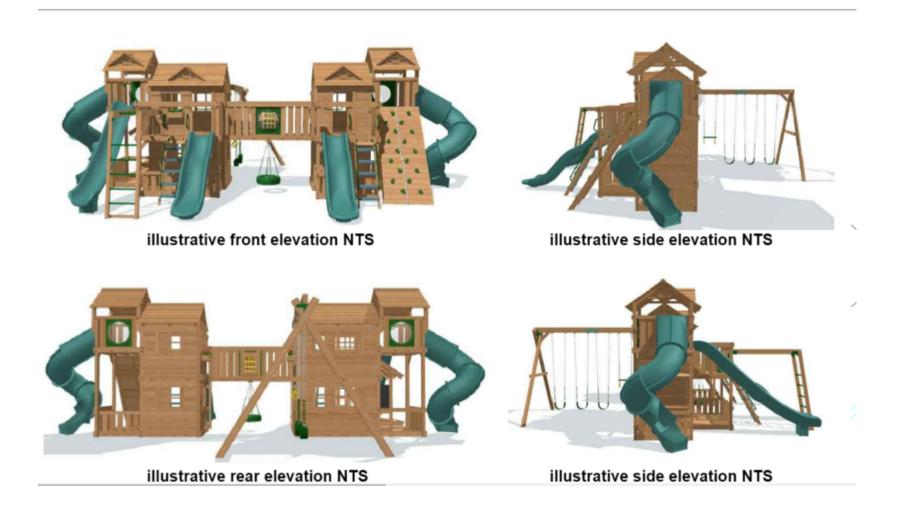

itch

Recommendation: Grant subject to conditions

Site Location



# Agenda Item 6



This page is intentionally left blank

## 22/00918/FUL

Retrospective application for a menage and removal of floodlighting

Old Yarr, Blaze Lane, Astwood Bank, Redditch

Recommendation: Grant subject to conditions

Site Location



#### Site Location Plan





# Photograph of existing menage



# Proposed plans and elevations Page 22 Agenda Item menage ground level internal elevation 1:50 external elevation 1:50

# 22/01563/FUL

Old Yarr, Blaze Lane Astwood Bank Redditch Worcestershire B96 6QA

Retrospective application for temporary permission for children's play equipment

Recommendation: Grant

### Site Location Plan



### Site Plan



#### Plan – as constructed



#### Elevations – as constructed



# Photographic Survey



# Page 29

# 23/00321/FUL

Arrow Valley Park, Battens Drive, Redditch B98 OLJ

Infrastructure Improvement Works

Recommendation: grant subject to conditions



#### Layout 1 of 3



Agenda Item 9

Page 31

#### Layout 2 of 3



# Page 33

#### Layout 3 of 3



#### Images of site







#### New access location



#### Existing and proposed – front car park





# Page 37

# 23/00322/ADV

Arrow Valley Park, Battens Drive, Redditch B98 OLJ

Park Entrance Free Standing Sign

Recommendation: grant subject to conditions

#### Location of proposed sign circled in red





#### **Existing Park Entrance Sign**



#### Proposed Park Entrance Sign