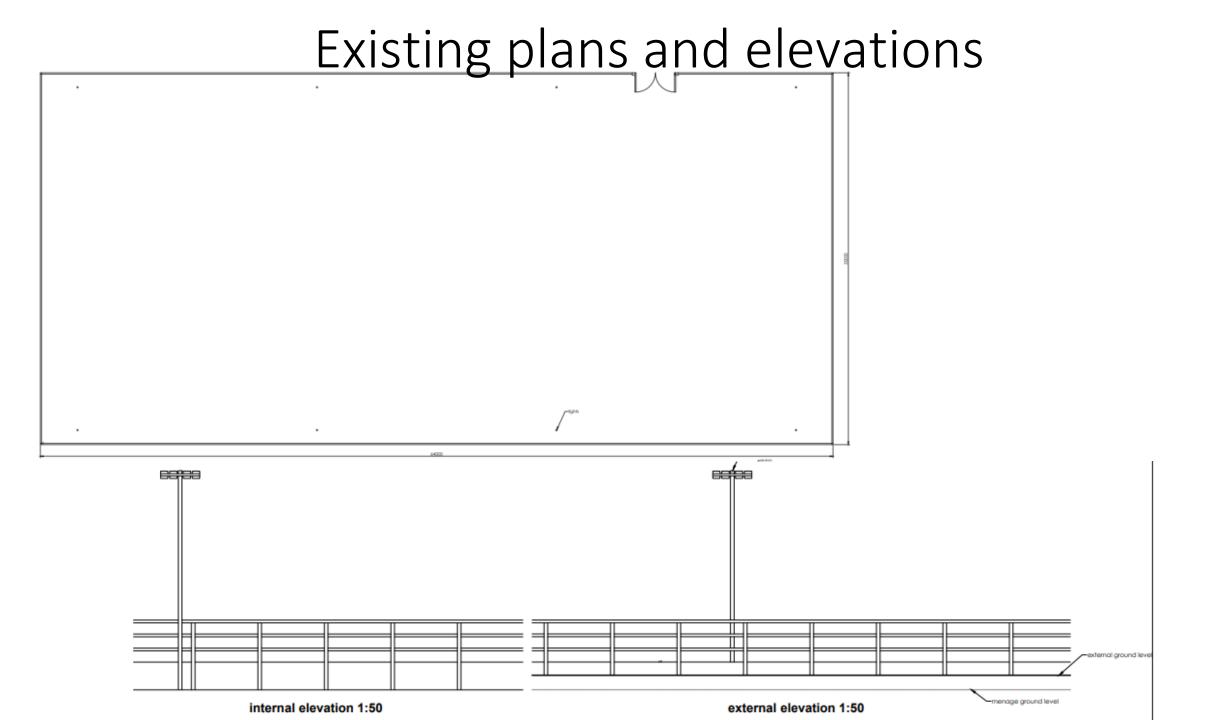

## 22/00918/FUL

Retrospective application for a menage and removal of floodlighting

Old Yarr, Blaze Lane, Astwood Bank, Redditch

Recommendation: Grant subject to conditions

Site Location

# Proposed plans and elevations Page 22 Agenda Item menage ground level internal elevation 1:50 external elevation 1:50