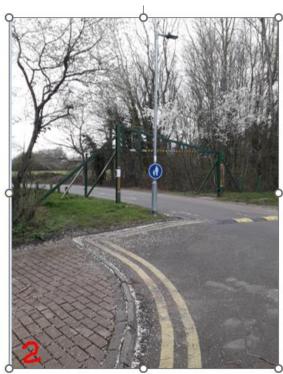

#### Images of site

#### New access location

#### Existing and proposed – front car park