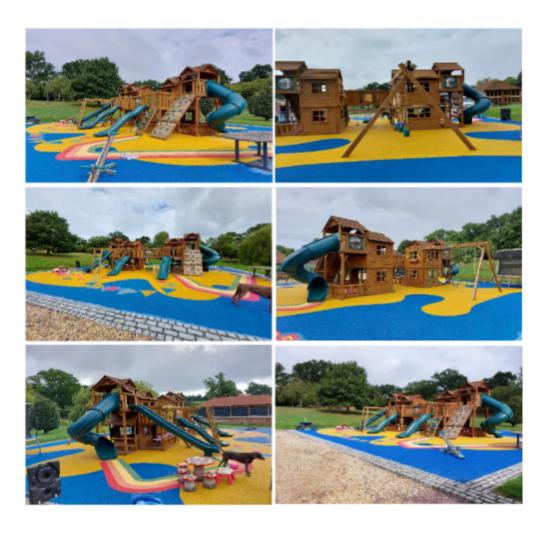

nt subject to conditions

Site Location



# Agenda Item 6



This page is intentionally left blank

## 22/00918/FUL

Retrospective application for a menage and removal of floodlighting

Old Yarr, Blaze Lane, Astwood Bank, Redditch

Recommendation: Grant subject to conditions

Site Location



#### Site Location Plan





# Photograph of existing menage



# Proposed plans and elevations Page 22 Agenda Item menage ground level internal elevation 1:50 external elevation 1:50

# 22/01563/FUL

Old Yarr, Blaze Lane Astwood Bank Redditch Worcestershire B96 6QA

Retrospective application for temporary permission for children's play equipment

Recommendation: Grant

### Site Location Plan



### Site Plan



#### Plan – as constructed



#### Elevations – as constructed



# Photographic Survey



# Page 29

# 23/00321/FUL

Arrow Valley Park, Battens Drive, Redditch B98 OLJ

Infrastructure Improvement Works

Recommendation: grant subject to conditions



#### Layout 1 of 3



Agenda Item 9

Page 31

#### Layout 2 of 3



# Page 33

#### Layout 3 of 3



#### Images of site







#### New access location



#### Existing and proposed – front car park





# Page 37

# 23/00322/ADV

Arrow Valley Park, Battens Drive, Redditch B98 OLJ

Park Entrance Free Standing Sign

Recommendation: grant subject to conditions

#### Location of proposed sign circled in red





#### **Existing Park Entrance Sign**



#### Proposed Park Entrance Sign