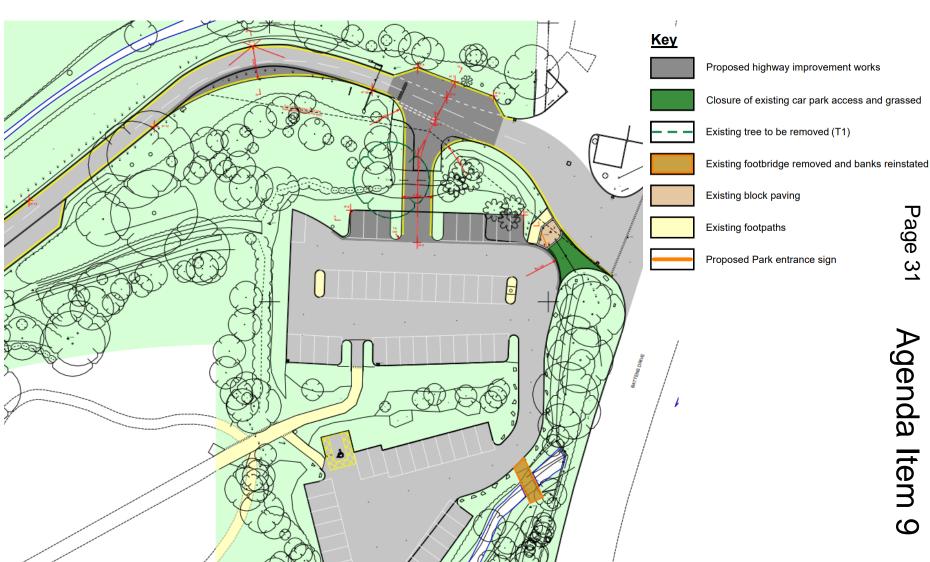

ing

Old Yarr, Blaze Lane, Astwood Bank, Redditch

Recommendation: Grant subject to conditions

Site Location



#### Site Location Plan





# Photograph of existing menage



# Proposed plans and elevations Page 22 Agenda Item menage ground level internal elevation 1:50 external elevation 1:50

# 22/01563/FUL

Old Yarr, Blaze Lane Astwood Bank Redditch Worcestershire B96 6QA

Retrospective application for temporary permission for children's play equipment

Recommendation: Grant

### Site Location Plan



### Site Plan



#### Plan – as constructed



#### Elevations – as constructed



# Photographic Survey



# Page 29

# 23/00321/FUL

Arrow Valley Park, Battens Drive, Redditch B98 OLJ

Infrastructure Improvement Works

Recommendation: grant subject to conditions



#### Layout 1 of 3



Agenda Item 9

Page 31

#### Layout 2 of 3



# Page 33

#### Layout 3 of 3



#### Images of site







#### New access location



#### Existing and proposed – front car park





# Page 37

# 23/00322/ADV

Arrow Valley Park, Battens Drive, Redditch B98 OLJ

Park Entrance Free Standing Sign

Recommendation: grant subject to conditions

#### Location of proposed sign circled in red





#### **Existing Park Entrance Sign**



#### Proposed Park Entrance Sign