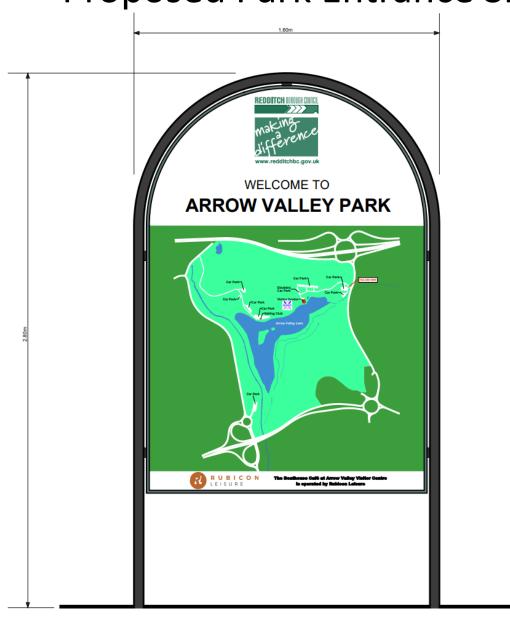

mendation: Grant

### Site Location Plan



### Site Plan



#### Plan – as constructed



#### Elevations – as constructed



# Photographic Survey



# Page 29

# 23/00321/FUL

Arrow Valley Park, Battens Drive, Redditch B98 OLJ

Infrastructure Improvement Works

Recommendation: grant subject to conditions



#### Layout 1 of 3



Agenda Item 9

Page 31

#### Layout 2 of 3



# Page 33

#### Layout 3 of 3



#### Images of site







#### New access location



#### Existing and proposed – front car park





# Page 37

# 23/00322/ADV

Arrow Valley Park, Battens Drive, Redditch B98 OLJ

Park Entrance Free Standing Sign

Recommendation: grant subject to conditions

#### Location of proposed sign circled in red





#### **Existing Park Entrance Sign**



#### Proposed Park Entrance Sign