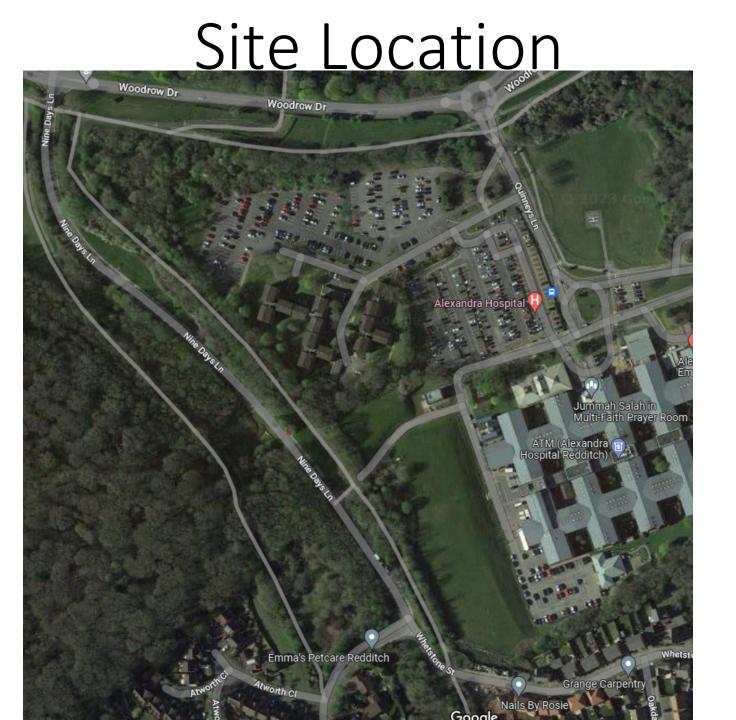

# 21/00447/OUT

Outline application for the removal of existing carpark and demolition of existing apartment buildings (Use Class C3). Proposed new residential development of up to 92 homes (Use Class C3) with all matters, except the access road from Woodrow Drive to a point 100m west of the junction with Quinneys Lane, reserved (scale, layout, appearance, landscaping).

The Alexandra Hospital, Woodrow Drive, Redditch

Recommendation: Delegated authority to Grant subject to conditions and s106 agreement

Indicative site plan