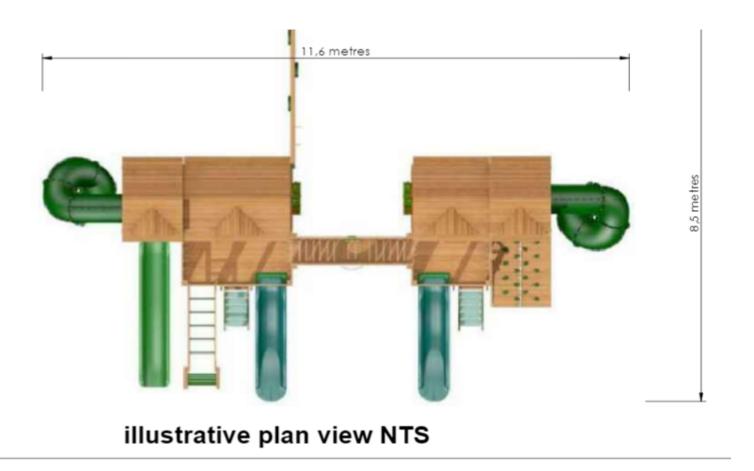

# 22/01563/FUL

Old Yarr, Blaze Lane Astwood Bank Redditch Worcestershire B96 6QA

Retrospective application for temporary permission for children's play equipment

Recommendation: Grant

#### Plan – as constructed