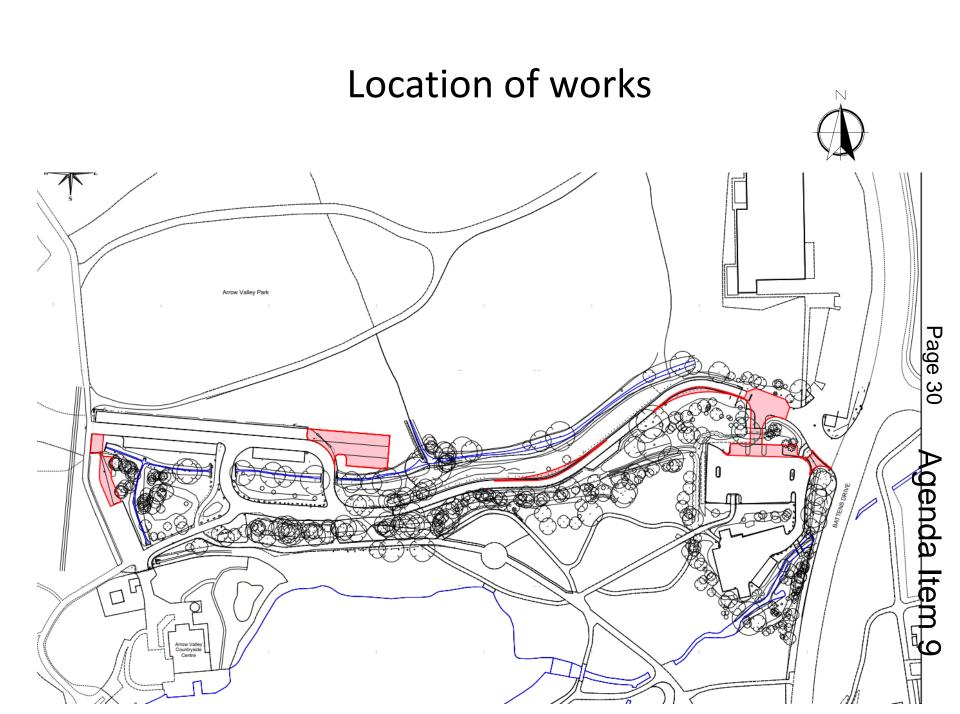

# 23/00321/FUL

Arrow Valley Park, Battens Drive, Redditch B98 OLJ

Infrastructure Improvement Works

Recommendation: grant subject to conditions

#### Layout 1 of 3

Agenda Item 9

Page 31