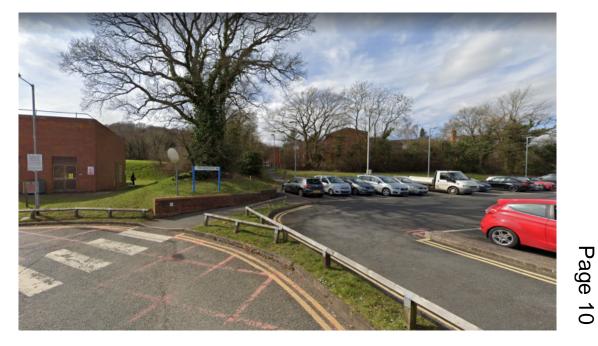

# Site photographs

5

Page

Proposed access plan **Existing Gully** removed New Gully positioned along new radius Diagram 1003 600mark, 300Gap, 200 Wide Diagram 1009 -600mark, 300Gap, 100 Diag.1023 **Existing Gully** removed New Gully positioned along new radius Existing carpark Access blocked off Existing carpark Access blocked off Existing Diagram 1004 Existing white lining at 4000mark, 2000Gap blocked off 100 wide (5no.) junction removed and replaced with new lining to reformed junction