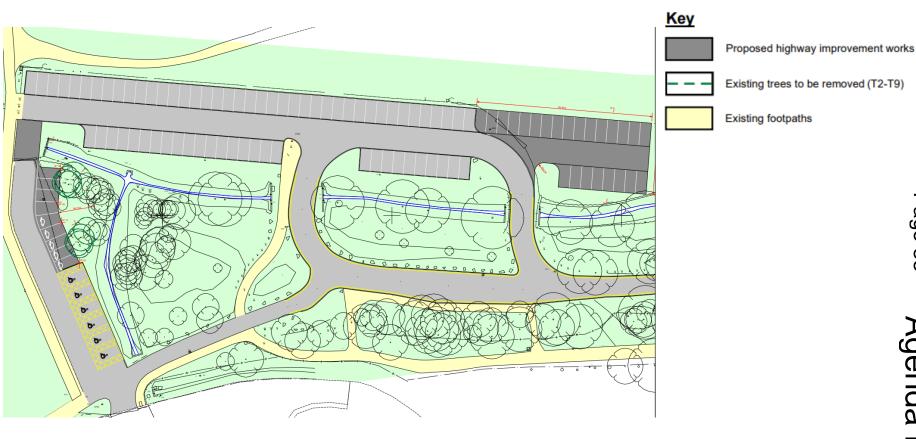

# 23/00321/FUL

Arrow Valley Park, Battens Drive, Redditch B98 OLJ

Infrastructure Improvement Works

Recommendation: grant subject to conditions

#### Layout 1 of 3

Agenda Item 9

Page 31

#### Layout 2 of 3

#### Layout 3 of 3