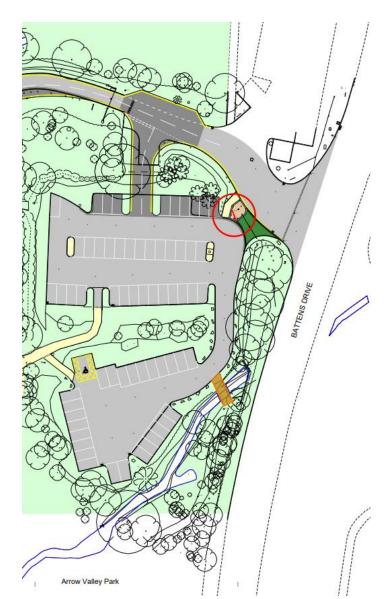

tive application for temporary permission for children's play equipment

Recommendation: Grant

### Site Location Plan



### Site Plan



#### Plan – as constructed



#### Elevations – as constructed



# Photographic Survey



# Page 29

# 23/00321/FUL

Arrow Valley Park, Battens Drive, Redditch B98 OLJ

Infrastructure Improvement Works

Recommendation: grant subject to conditions



#### Layout 1 of 3



Agenda Item 9

Page 31

#### Layout 2 of 3



# Page 33

#### Layout 3 of 3



#### Images of site







#### New access location



#### Existing and proposed – front car park





# Page 37

# 23/00322/ADV

Arrow Valley Park, Battens Drive, Redditch B98 OLJ

Park Entrance Free Standing Sign

Recommendation: grant subject to conditions

#### Location of proposed sign circled in red





#### **Existing Park Entrance Sign**



#### Proposed Park Entrance Sign