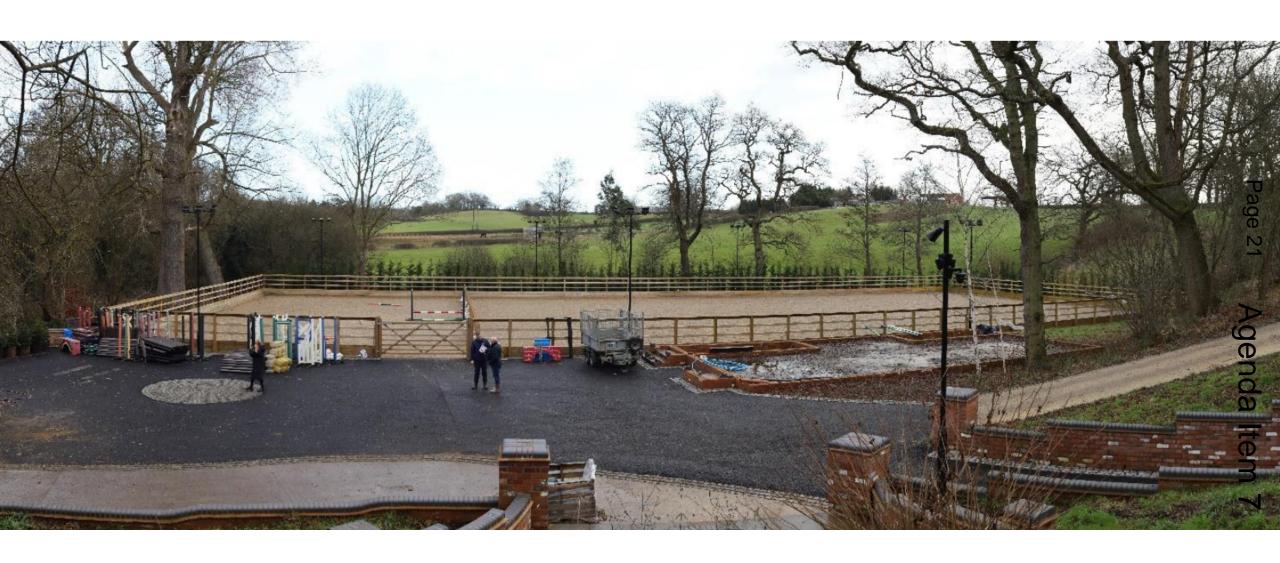

w radius Existing carpark Access blocked off Existing carpark Access blocked off Existing Diagram 1004 Existing white lining at 4000mark, 2000Gap blocked off 100 wide (5no.) junction removed and replaced with new lining to reformed junction

Proposed site access



# 22/00915/FUL

Retrospective application for the change of use from agricultural land to Equine (Sui Generis)

Old Yarr, Blaze Lane, Astwood Bank, Redditch

Recommendation: Grant subject to conditions

Site Location



# Agenda Item 6



This page is intentionally left blank

## 22/00918/FUL

Retrospective application for a menage and removal of floodlighting

Old Yarr, Blaze Lane, Astwood Bank, Redditch

Recommendation: Grant subject to conditions

Site Location



#### Site Location Plan





# Photograph of existing menage



# Proposed plans and elevations Page 22 Agenda Item menage ground level internal elevation 1:50 external elevation 1:50

# 22/01563/FUL

Old Yarr, Blaze Lane Astwood Bank Redditch Worcestershire B96 6QA

Retrospective application for temporary permission for children's play equipment

Recommendation: Grant

### Site Location Plan



### Site Plan



#### Plan – as constructed



#### Elevations – as constructed



# Photographic Survey



# Page 29

# 23/00321/FUL

Arrow Valley Park, Battens Drive, Redditch B98 OLJ

Infrastructure Improvement Works

Recommendation: grant subject to conditions



#### Layout 1 of 3



Agenda Item 9

Page 31

#### Layout 2 of 3



# Page 33

#### Layout 3 of 3



#### Images of site







#### New access location



#### Existing and proposed – front car