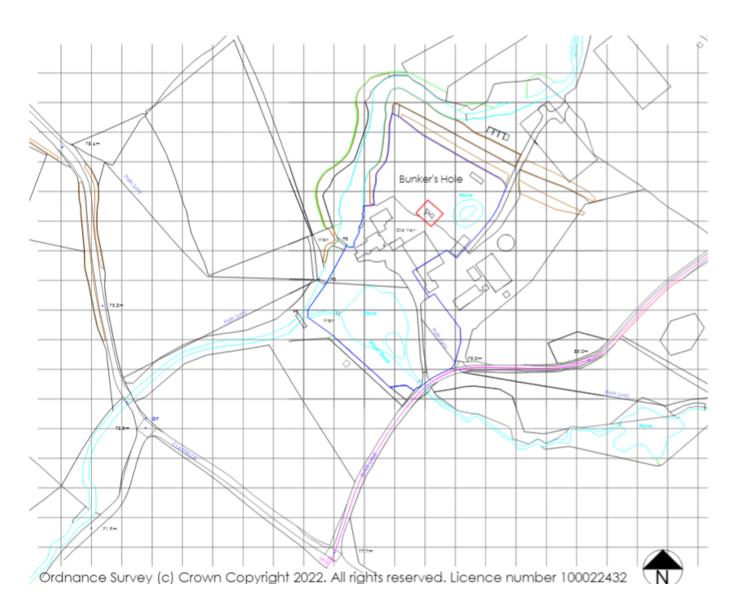

# 22/00915/FUL

Retrospective application for the change of use from agricultural land to Equine (Sui Generis)

Old Yarr, Blaze Lane, Astwood Bank, Redditch

Recommendation: Grant subject to conditions

Site Location

#### Site Location Plan