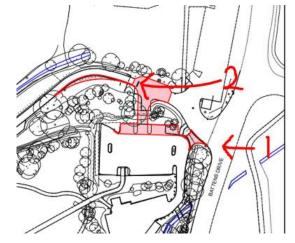

ion



#### Site Location Plan





# Photograph of existing menage



# Proposed plans and elevations Page 22 Agenda Item menage ground level internal elevation 1:50 external elevation 1:50

# 22/01563/FUL

Old Yarr, Blaze Lane Astwood Bank Redditch Worcestershire B96 6QA

Retrospective application for temporary permission for children's play equipment

Recommendation: Grant

### Site Location Plan



### Site Plan



#### Plan – as constructed



#### Elevations – as constructed



# Photographic Survey



# Page 29

# 23/00321/FUL

Arrow Valley Park, Battens Drive, Redditch B98 OLJ

Infrastructure Improvement Works

Recommendation: grant subject to conditions



#### Layout 1 of 3



Agenda Item 9

Page 31

#### Layout 2 of 3



# Page 33

#### Layout 3 of 3



#### Images of site







#### New access location



#### Existing and proposed – front car park





# Page 37

# 23/00322/ADV

Arrow Valley Park, Battens Drive, Redditch B98 OLJ

Park Entrance Free Standing Sign

Recommendation: grant subject to conditions

#### Location of proposed sign circled in red





#### **Existing Park Entrance Sign**



#### Proposed Park Entrance Sign