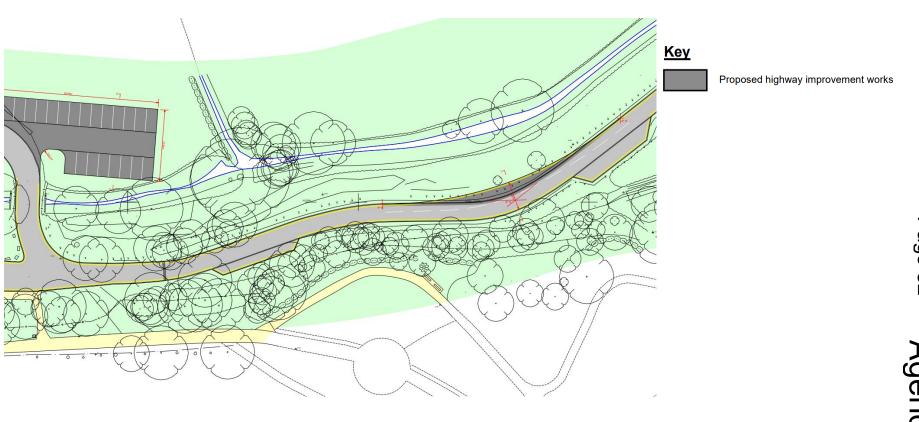

# 23/00321/FUL

Arrow Valley Park, Battens Drive, Redditch B98 OLJ

Infrastructure Improvement Works

Recommendation: grant subject to conditions

#### Layout 1 of 3

Agenda Item 9

Page 31

#### Layout 2 of 3

#### Layout 3 of 3