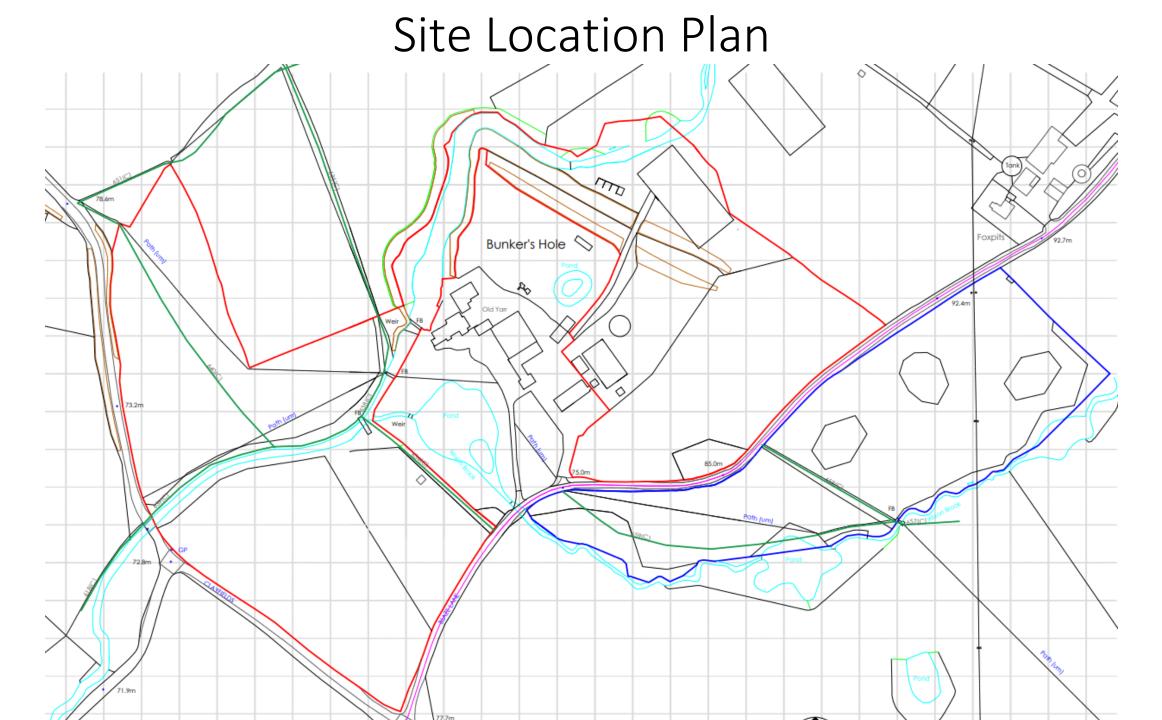

# 22/00915/FUL

Retrospective application for the change of use from agricultural land to Equine (Sui Generis)

Old Yarr, Blaze Lane, Astwood Bank, Redditch

Recommendation: Grant subject to conditions

Site Location

#### Site Location Plan